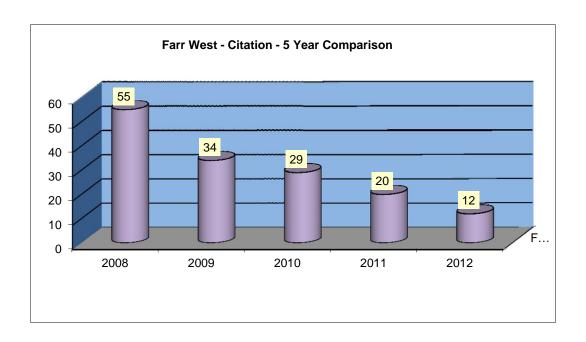

## FARR WEST CITATION 5 YEAR COMPARISON FOR THE MONTH OF JUNE - 2012

| 55   | 34   | 29   | 20   | 12   |
|------|------|------|------|------|
| 2008 | 2009 | 2010 | 2011 | 2012 |