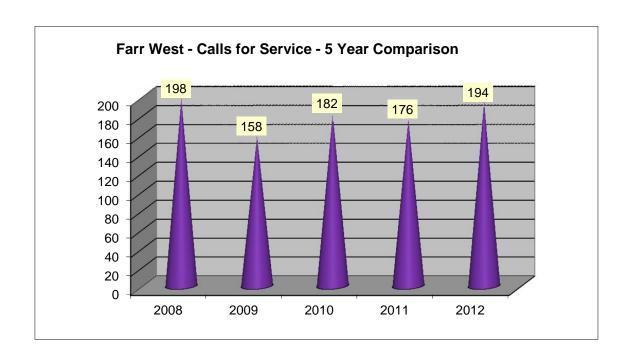

## FARR WEST \*CALLS FOR SERVICE FOR THE MONTH OF JUNE 2012

\*Calls that were received at our dispatch center and an officer was dispatched on

| 198  | 158  | 182  | 176  | 194  |
|------|------|------|------|------|
| 2008 | 2009 | 2010 | 2011 | 2012 |